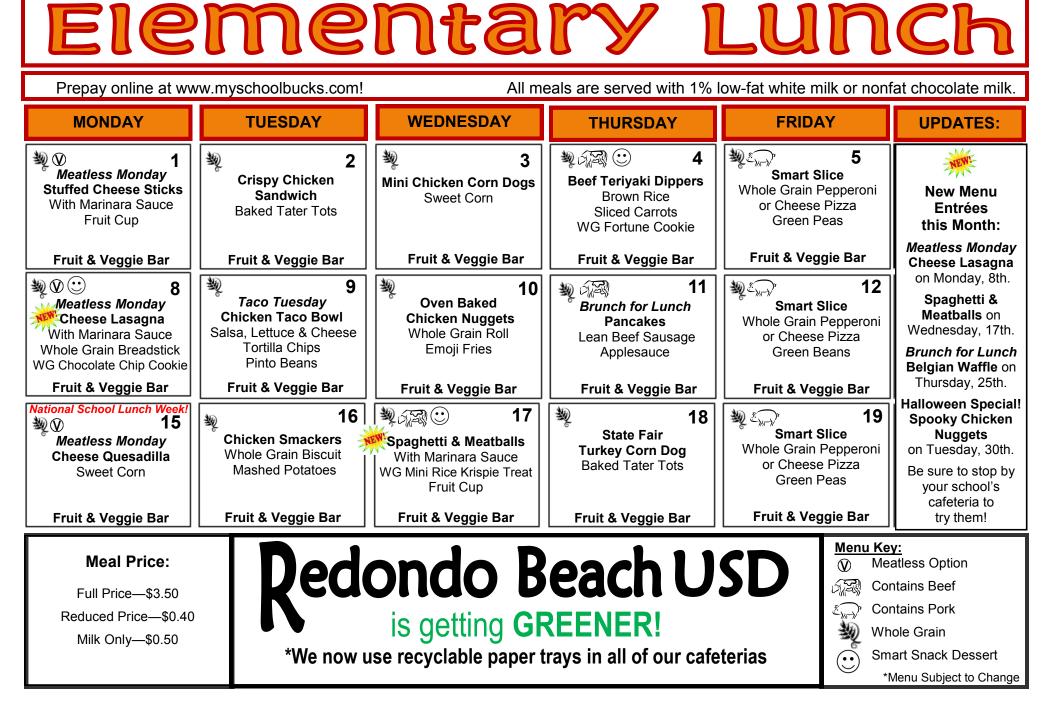

October 2018 Elementary Lunch

| MONDAY                                                                                                                        | TUESDAY                                                                                                                                                                             | WEDNESDAY                                                                                                   | THURSDAY                                                                                          | FRIDAY                                                  | UPDATES:                                                                                                                                                                                                          |
|-------------------------------------------------------------------------------------------------------------------------------|-------------------------------------------------------------------------------------------------------------------------------------------------------------------------------------|-------------------------------------------------------------------------------------------------------------|---------------------------------------------------------------------------------------------------|---------------------------------------------------------|-------------------------------------------------------------------------------------------------------------------------------------------------------------------------------------------------------------------|
| ♥ ♥ ♥ ♥ 22<br>Meatless Monday<br>Mac & Cheese<br>Whole Grain Roll<br>WG Chocolate Chip Cookie<br>Fruit Cup Fruit & Veggie Bar | Image: Second system       23         Taco Tuesday       Crunchy Turkey Tacos         Salsa, Lettuce & Cheese       Pinto Beans         Fruit & Veggie Bar       Fruit & Veggie Bar | <b>24</b><br>Hamburger or<br>Cheeseburger<br>on a Whole Grain Bun<br>Oven Baked Fries<br>Fruit & Veggie Bar | 25<br>Brunch for Lunch<br>Belgian Waffle<br>Lean Beef Sausage<br>Applesauce<br>Fruit & Veggie Bar | Whole Grain Pepperoni<br>or Cheese Pizza<br>Green Beans | ni New This<br>School Year<br>To access the<br>Nutrition Facts &<br>Allergen<br>Information for<br>each meal<br>served, please<br>find the links on<br>the Child Nutrition<br>Website under<br>the <i>Menus</i> , |
| W 29     Meatless Monday     Cheese Ravioli     Whole Grain Breadstick     Fruit Cup     Fruit & Veggie Bar                   | Image: Spocky Chicken NuggetsSpider Web FriesWhole Grain RollWG Pumpkin CookieFruit & Veggie Bar                                                                                    | 31<br>No School                                                                                             |                                                                                                   |                                                         |                                                                                                                                                                                                                   |
|                                                                                                                               |                                                                                                                                                                                     |                                                                                                             |                                                                                                   |                                                         | Nutrition Facts &<br>Allergens Tab or<br>the right-hand<br>side of the<br>home page.                                                                                                                              |
| Alternate Choices:<br>Days Available<br>PBJ, String Cheese & Goldfish <sup>ৠ</sup><br>Grilled Cheese Sandwich <sup>ৠ</sup> Ŵ  |                                                                                                                                                                                     |                                                                                                             | Beach                                                                                             | ∼ 30 million students enjo                              | -19th!                                                                                                                                                                                                            |
| Bean & Cheese Burrito 💐 🛈<br>Fish Nuggets 💐<br>bur Smart Snack Desserts are only serve                                        | F                                                                                                                                                                                   | All students must select a 3                                                                                | 1/2 cup of fruit or vegeto<br>al opportunity provider.                                            | · Chinees must include wi                               | on calories, sodium &<br>nole grains & lean protein<br>include 1 cup of 1% or                                                                                                                                     |